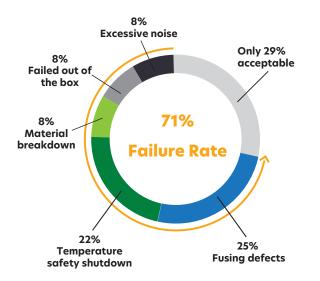

An independent study by Buyers Laboratory, Inc. (BLI) tested and compared the performance of Genuine Lexmark fuser maintenance kits against four Third-Party brands. **Bargain-brand parts are not the bargain they claim to be.** 

|                            | Genuine Lexmark                                                          | Bargain-Brands               |
|----------------------------|--------------------------------------------------------------------------|------------------------------|
| Overall Fuser Performance  | 🗸 Consistent and Reliable                                                | Not Equal to New             |
| Reliable Print Performance | <ul> <li>100% of Fusers Met</li> <li>Performance Expectations</li> </ul> | 71% Fuser Failure Rate       |
| Actual Pages Printed       | ✓ 100% of Expected Yield                                                 | 48% Fewer Pages than Lexmark |

#### **Third-Party Brand Performance**

The lost time and money resulting from a 71% fuser failure rate add up when you have to:

- > Pay for twice as many fusers, if you get half the yield
- Reprint documents
- Troubleshoot printing issues
- Change fusers more often
- > Place service calls to the help desk or hotline
- Risk printer failures not covered by warranty
- Lose productivity due to printer downtime

In recent testing, fusers from every Third-Party brand exhibited failures in performance. Genuine Lexmark fusers exhibited zero failures, always delivering the quality, performance and value you expect from Lexmark.